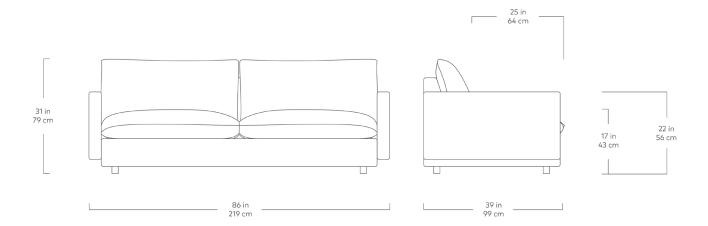

## Sola Sofa

Node Alabaster

Maberly Dove

Maberly Storm

The cloud-like Sola Sofa is an open invitation to lounge. Embodying the ease of coastal living in a design inspired equally by contemporary Italian design and mid-century classics, Sola is perfect for entertaining or enjoying an afternoon siesta. A plush, expansive seating area, and back cushions filled with our signature, eco-friendly PET fill (made from recycled plastic spun into billowy, synthetic down) means an extra cozy experience. French-seam detailing, stepped arms, and inset legs all subtly convey a feeling of weightlessness that will beckon you to sink in after a long day.

## Sola Sofa

- Reversible back cushions contain an eco-friendly, synthetic-down fill made from 378 recycled plastic water bottles.
- Reversible seat cushions are crafted with high resiliency medium density foam covered in a Dacron wrap.
- · French-seam detailing on all seat and back cushions.
- · Kiln-dried, hardwood inner frame with No-Sag, sinuous spring suspension system.
- Inset, non-marking feet.
- All joints have been stress tested.
- Manufactured to comply with California Prop Phase 2 standards.
- Manufactured to meet California TB117-2013 fire safety standards without the use of flame retardant additives in the upholstery foam.
- All fabric is California TB117-2013 certified and double rub tested.