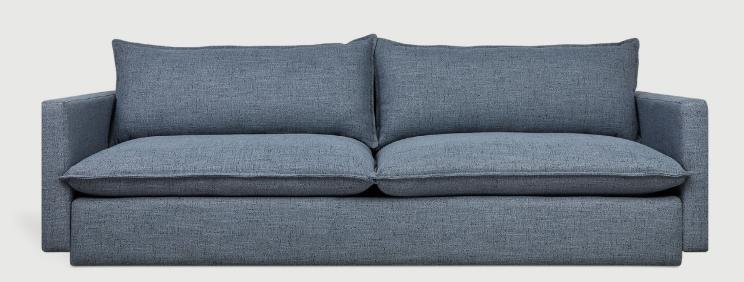

## Sola Sofa

Node Alabaster

Maberly Dove

Maberly Storm

The cloud-like Sola Sofa is an open invitation to lounge. Embodying the ease of coastal living in a design inspired equally by contemporary Italian design and mid-century classics, Sola is perfect for entertaining or enjoying an afternoon siesta. A plush, expansive seating area, and back cushions filled with our signature, eco-friendly PET fill (made from recycled plastic spun into billowy, synthetic down) means an extra cozy experience. French-seam detailing, stepped arms, and inset legs all subtly convey a feeling of weightlessness that will beckon you to sink in after a long day.

## Sola Sofa

- Reversible back cushions contain an eco-friendly, synthetic-down fill made from 378 recycled plastic water bottles.
- Reversible seat cushions are crafted with high resiliency medium density foam covered in a Dacron wrap.
- · French-seam detailing on all seat and back cushions.
- · Kiln-dried, hardwood inner frame with No-Sag, sinuous spring suspension system.
- Inset, non-marking feet.
- All joints have been stress tested.
- Manufactured to comply with California Prop Phase 2 standards.
- Manufactured to meet California TB117-2013 fire safety standards without the use of flame retardant additives in the upholstery foam.
- All fabric is California TB117-2013 certified and double rub tested.